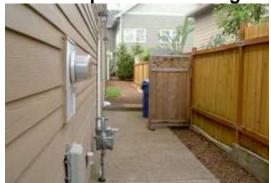

### Acceptable Screening

This example illustrates acceptable screening of trash receptacles from public view using a short section of fence.